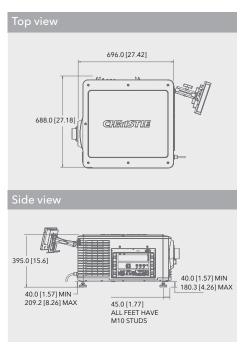

e perfect choice for those looking for a value-packed, compact projector that offers a very low cost of ownership.



## Christie CineLife

## Simple booth management

The CP2308 is equipped with Christie® CineLife™ electronics. Featuring a streamlined UX-inspired interface, CineLife simplifies the playback, scheduling and management of cinema content. The built-in screen management system enables seamless content and booth management, KDMs, playlist scheduling, monitoring and more. Projector setup is quick and easy with the auto-configure feature that automatically adjusts the projectors settings for optimal playback when connecting different sources. Engineered with the operator in mind, the CP2308 is the most user-friendly cinema projector available.







MCGD file setup interface





## Key features:

- DCI-compliant
- Built-in automation
- Choice of 4 Xenon lamp options
- 3D ready
- Low cost of ownership
- Third-party IMB support<sup>2</sup>
- Motorized lens mount
- Decrypts content for DCI playback
- Touch panel controller with intuitive UX designed graphical user interface
- > HFR capable
- **HDMI 1.4**
- Quick, easy rear access to the lamp
- Washable/reusable filters
- Expansion card slot
- Backed by a dedicated technical support team







Christie Digital Systems USA, Inc. ph: 714 236 8610

Christie Digital Systems Canada Inc. ph: 519 744 8005

ph: +61 (0) 7 3624 4888 Brazil ph: +55 (11) 2548 4753 China (Beijing) ph: +86 10 6561 0240 China (Shanghai) ph: +86 21 6030 0500 Columbia ph: +57 (318) 447 3179

Eastern Europe ph: +36 (0)1 47 48 138

ph: +33 (0) 1 41 2