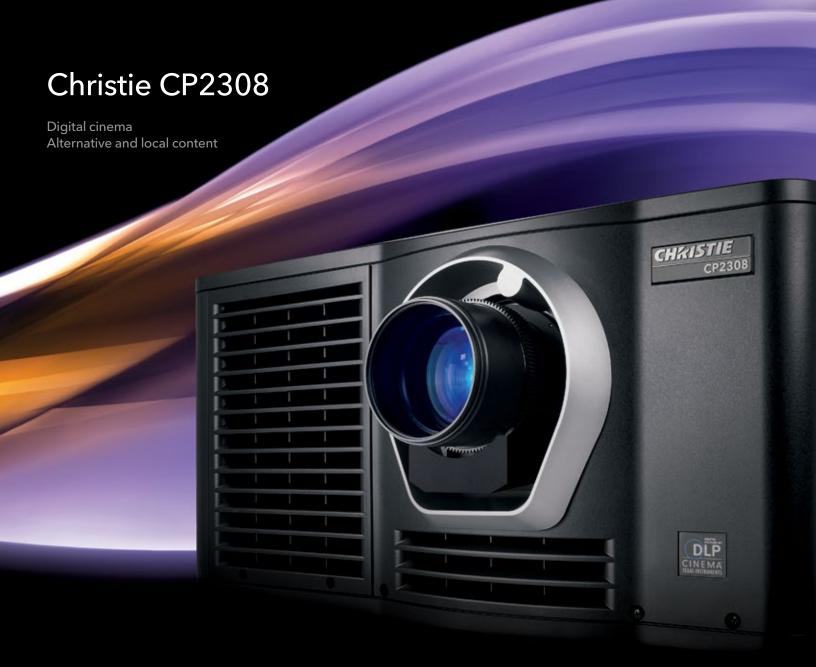

## Advanced electronics, simple cinema projection

The Christie® CP2308 is a full-featured, DCI-compliant projector that offers small-screen exhibitors an advanced, yet affordable digital cinema option. Utilizing Xenon illumination and producing up to 9000 lumens, the CP2308 displays realistic colors and gradients for an immersive experience audiences notice.

Fully compatible with third-party IMBs, the CP2308 gives customers flexibility and choice. With a built-in expansion card slot, this projector accommodates various performance, control and connection add-ons for a flexible, and future-proofed solution. The CP2308 is the perfect choice for those looking for a value-packed, compact projector that offers a very low cost of ownership.