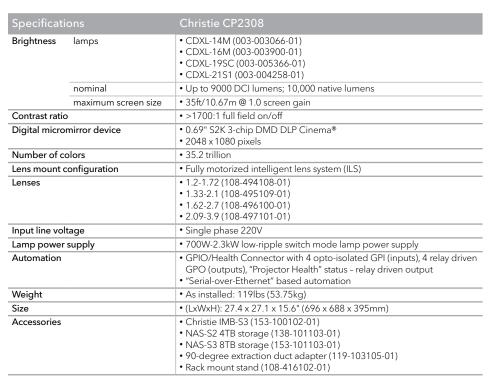

## Key features:

- DCI-compliant
- Built-in automation
- Choice of 4 Xenon lamp options
- 3D ready
- Low cost of ownership
- Third-party IMB support<sup>2</sup>
- Motorized lens mount
- Decrypts content for DCI playback
- Touch panel controller with intuitive UX designed graphical user interface
- > HFR capable
- **HDMI 1.4**
- Quick, easy rear access to the lamp
- Washable/reusable filters
- Expansion card slot
- Backed by a dedicated technical support team