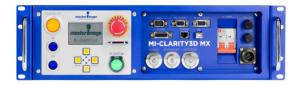

## BOOTHLESS AUDITORIUMS MI-CLARITY3D MX

The MI-CLARITY3D MX is designed for cinemas without projection booths. A compact HEPA-covered filter head mounts onto your boothless projector rack. A control console allows floor-standing and rack- or wall-mounting within 5m of filter assembly.

### LIMITED SPACE PROJECTION BOOTHS MI-CLARITY3D RH

The MI-CLARITY3D RH is designed to fit in tight spaces in smaller projection booths. A free-mounting actuator allows the filter head to move in and out of 2D/3D position in horizontal or vertical motion. A control console allows floor-standing and rack- or wall-mounting within 5m of filter assembly.

 Control console for MI-CLARITY3D MX and MI-CLARITY3D RH.

#### / AUTOMATION

- · Remote access to all automation features through: GPIO, RS232C, 3D Port, TTL, Ethernet
- · User-friendly software updates
- Control of system through standard industry servers; supports all cinema standards
- Full graphic display user interface for system setup and status
- Variety of options for automated 2D/3D positioning and memory