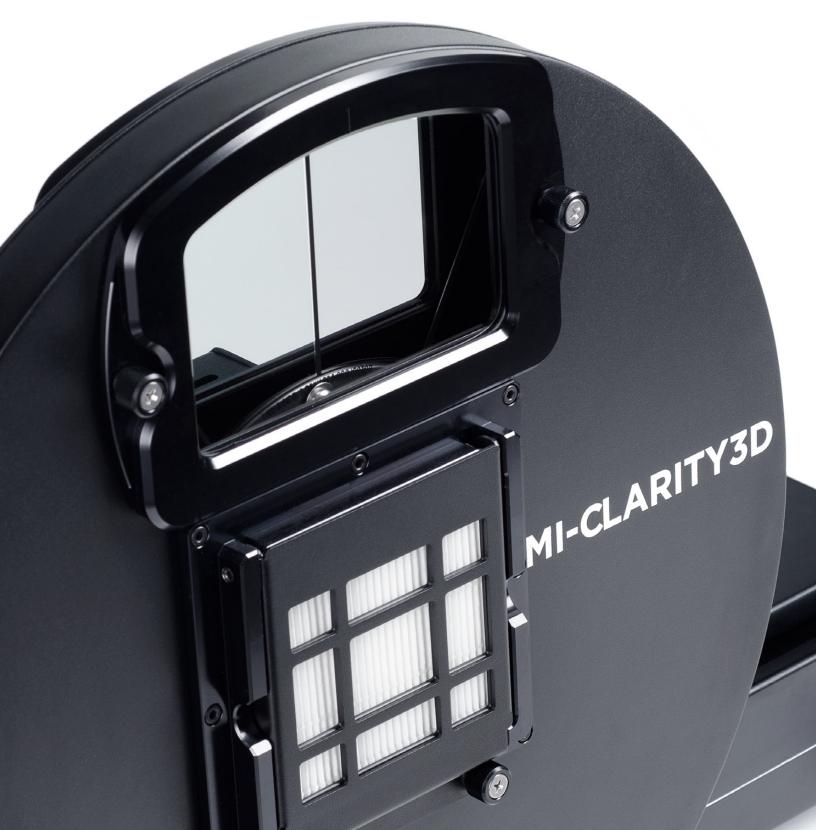

## O1 > THE BEST 3D IMAGE QUALITY

THE CIRCULAR POLARIZED FILTER DISC

/ COLOR + CLARITY The best 3D images aren't just bright. They're a perfect balance of color fidelity, brightness, and clarity. At the heart of our MI-CLARITY3D system is a proprietary assembly process that mounts the highest-quality circular polarizing filters to a polycarbonate disc. This Circular Polarized Filter Disc synchronizes with the projector and silver screen to deliver the brightest 3D images with minimal color shift.

/ BRIGHTER PRESENTATION Inside the MI-CLARITY3D, you'll find the simplest and most precise 3D filtering system on the market. With our Circular Polarized Filter Disc, a 3D movie only passes through 2 layers (filter and filter disc) to be polarized before screening vs. 7 layers of manipulation in competing liquid crystal systems. Fewer layers means better brightness.

/ MINIMIZED CROSSTALK MasterImage 3D eyewear uses the exact filter material that is used on the Circular Polarized Filter Disc, resulting in pristine picture quality. In contrast, liquid crystal-based systems are unable to match the polarization material of their eyewear, resulting in images with higher crosstalk.