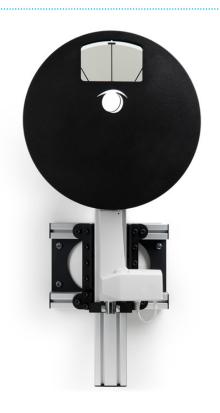

### LIMITED SPACE PROJECTION BOOTHS MI-CLARITY3D RH

The MI-CLARITY3D RH is designed to fit in tight spaces in smaller projection booths. A free-mounting actuator allows the filter head to move in and out of 2D/3D position in horizontal or vertical motion. A control console allows floor-standing and rack- or wall-mounting within 5m of filter assembly.