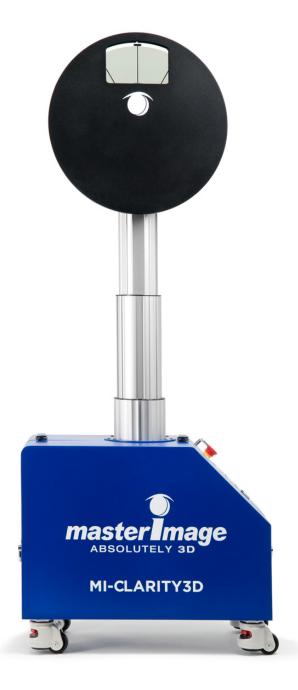

MI-CLARITY3D PREMIER DIGITAL 3D SYSTEM

master mage

ABSOLUTELY 3D

## O1 > THE BEST 3D IMAGE QUALITY

THE CIRCULAR POLARIZED FILTER DISC

/ COLOR + CLARITY The best 3D images aren't just bright. They're a perfect balance of color fidelity, brightness, and clarity. At the heart of our MI-CLARITY3D system is a proprietary assembly process that mounts the highest-quality circular polarizing filters to a polycarbonate disc. This Circular Polarized Filter Disc synchronizes with the projector and silver screen to deliver the brightest 3D images with minimal color shift.

/ BRIGHTER PRESENTATION Inside the MI-CLARITY3D, you'll find the simplest and most precise 3D filtering system on the market. With our Circular Polarized Filter Disc, a 3D movie only passes through 2 layers (filter and filter disc) to be polarized before screening vs. 7 layers of manipulation in competing liquid crystal systems. Fewer layers means better brightness.

/ MINIMIZED CROSSTALK MasterImage 3D eyewear uses the exact filter material that is used on the Circular Polarized Filter Disc, resulting in pristine picture quality. In contrast, liquid crystal-based systems are unable to match the polarization material of their eyewear, resulting in images with higher crosstalk.