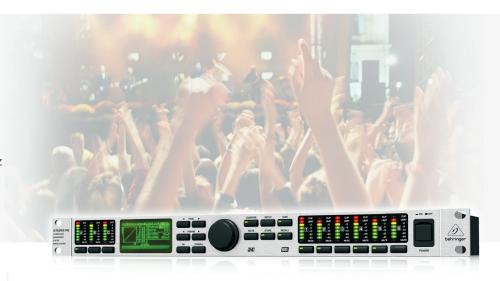

Ultra-High Precision Digital 24-Bit/96 kHz Loudspeaker Management System

- 3 analog inputs (one suitable as digital stereo AES/EBU input) and 6 analog outputs for maximum flexibility
- High-end 96 kHz converters for ultimate signal integrity and wide dynamic range (120 dB)
- Integrated sample rate converter for easy connection of external digital signals with sampling rates from 32 to 96 kHz
- Precise Dynamic EQs for leveldependent equalization and extremely musical Parametric EQs, selectable for all inputs and outputs
- Several types of EQs (LP/BP/HP) for each input and output
- "Zero"-attack Limiters on all output channels for optimal speaker protection
- Four different mono and stereo output operating modes
- Individual crossover filter types (Butterworth, Bessel and Linkwitz-Riley) with selectable roll-off characteristics from 6 to 48 dB/octave
- Adjustable Delays for all inputs and outputs—allow manual or automatic correction for room temperature, phase and arrival time differences
- Additional Sum signal derived from the A/B/C inputs offers a fourth internal input signal
- Free ULTRADRIVE PRO software enables total control via PC through RS-232 and RS-485 interfaces

### Superb Connectivity and Impeccable Sound Quality

Start with the DCX2496's analog inputs (one suitable as a digital stereo AES/EBU input) and 6 analog outputs – you get maximum flexibility in just one rack space. Superb high-end Cirrus Logic\* 24-bit/96 kHz A/D - D/A converters give you ultimate signal integrity – and an extremely-broad dynamic range of 120 dB!

### **Huge Processing Power**

Speaker protection and processing are the cornerstones for any speaker management system. The DCX2496 features precise dynamic EQs for level-dependent equalization, plus extremely musical parametric EQs that can be applied to all I/O for high-precision signal sculpting. 6 outputs with individual crossover filters, including your choice of Butterworth, Bessel and Linkwitz-Riley designs, each with selectable roll-off characteristics from 6 to 48 dB/octave – perfect for optimizing any 2, 3, or 4-way system. Finally, our "Zero"-attack limiters provide the ultimate in loudspeaker protection on all output channels.

#### **Limitless Control**

In addition to the plethora of EQ filter and crossover options, the DCX2496 offers adjustable delays for all I/O, allowing you to either manually, or automatically correct for room temperature, phase and arrival time differences in order to perfectly configure your delay-line speakers. A PCMCIA slot is provided for storing up to 60 user-defined presets internally, or optionally via your PC for instant recall when moving between multiple venues. The DCX2496 gives you the rock-solid solution for great sound – show after show!