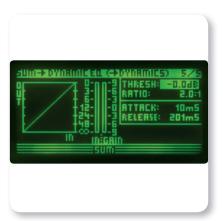

### **Huge Processing Power**

Speaker protection and processing are the cornerstones for any speaker management system. The DCX2496 features precise dynamic EQs for level-dependent equalization, plus extremely musical parametric EQs that can be applied to all I/O for high-precision signal sculpting. 6 outputs with individual crossover filters, including your choice of Butterworth, Bessel and Linkwitz-Riley designs, each with selectable roll-off characteristics from 6 to 48 dB/octave – perfect for optimizing any 2, 3, or 4-way system. Finally, our "Zero"-attack limiters provide the ultimate in loudspeaker protection on all output channels.

#### **Limitless Control**

In addition to the plethora of EQ filter and crossover options, the DCX2496 offers adjustable delays for all I/O, allowing you to either manually, or automatically correct for room temperature, phase and arrival time differences in order to perfectly configure your delay-line speakers. A PCMCIA slot is provided for storing up to 60 user-defined presets internally, or optionally via your PC for instant recall when moving between multiple venues. The DCX2496 gives you the rock-solid solution for great sound – show after show!